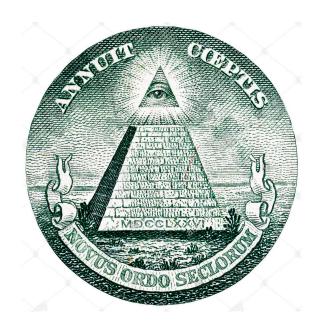

# **Washington DC Masonic Scottish Rite Temple**

In Washington DC, one mile north of the Whitehouse stands a massive stone temple structure of the Scottish Rite Mason's. The number on the building is 1733, which is not its physical address. The 33 is a Masonic secret number that stands for the 33 degrees of Masons. The number 33 is all over this building. Eg. It has 33 columns around the Temple, 33 feet high. The roof of this Mausoleum is in the shape of an unfinished Pyramid, (with its cap missing). When you consider the Masonic occult symbol (all seeing "Eye Of Horus", "Eye of Protection"), separated from the top of the pyramid on the

American dollar bill, you will understand why. It's a secret of Masonry in reference to when the New World Order is being completely established in the near future. The capstone will remain detached

from the Pyramid of the American seal, just as it is detached on the Masonic Temple until the New World Oder is totally established. If

you take the "capstone" off the American Seal and place it on top the Masonic Temple, you have a completed Pyramid, the eye of the so-called "Great Architect Of The Universe" (GAOTU), Jah-Bul-on, the god of Masonry.