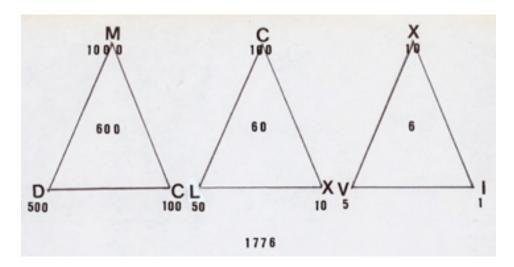

### **Transparent #8**

Also a rectangular block is formed when the twelve horizontal lines of the flag and the steps of the pyramid are lined up, with the eye in the middle. This twelve is representative of the perfect government of Masonry and the "double cubic stone" found at the sight of the second temple of old. This rectangular block meant, "The missing capstone and the lost word are both supplied when the perfect government or the cubic stone of the great winged light of the sky takes his rightful place". In this position the tail feathers point to the roman numerals, giving them much significance, as follows: (1776) "MDCCLXXVI" If you separate these nine symbols into groups of three you get "MDC"/ "CLX"/ "XVI". If you take these three groups of three and divide them each in two you end up with; "M-DC"/, "C-LX"/, and "X-VI". If you then take the subgroups into two groups you get "MCX" and "DCLXVI". In Babylonian times, and modern days, the Roman numerals "DCLXVI" stood for "666".

In Babylonian times of old, to convert Roman numerals to Arabic numbers which is what we use in our modern world, you must divide the Roman numeral "MCX", (1110) by 100 and then multiple

it by 60 to get modern numbers, which coincidentally is "666". Could this mean that the roman numerals on the Great Seal of the United States of America are symbolic for the anti-Messiah number of 666. On the very monetary system of the US. Is it a coincidence that this 666 is on the American **ONE** dollar bill (one world order, one world religion, one world government)? I suggest not. It's too difficult to try and explain all the strange things that happen when you put the two parts of the seal together and move them around, but it clearly represents hidden messages and symbols known only to a few of these devil worshippers. The fact is, it took six years to design these seals, and once you understand the significance of the hidden messages, you can understand why it took Satan that long to create it through these occult organizations.