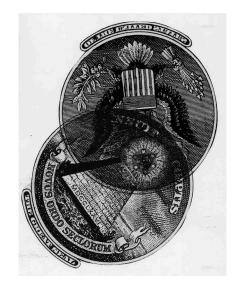

## **Transparent #7**

Another amazing thing happens when you continue to rotate the seals so that the tip of the right wing points to the dark shrub on the left side of seal "A", it forms a black "obelisk" on the middle left side, which is another occult sign of the secret societies.

### **Transparent #8**

Also a rectangular block is formed when the twelve horizontal lines of the flag and the steps of the pyramid are lined up, with the eye in the middle. This twelve is representative of the perfect government of Masonry and the "double cubic stone" found at the sight of the second temple of old. This rectangular block meant, "The missing capstone and the lost word are both supplied when the perfect government or the cubic stone of the great winged light of the sky takes his rightful place". In this position the tail feathers point to the roman numerals, giving them much significance, as follows: (1776) "MDCCLXXVI" If you separate these nine symbols into groups of three you get "MDC"/ "CLX"/ "XVI". If you take these three groups of three and divide them each in two you end up with; "M-DC"/, "C-LX"/, and "X-VI". If you then take the subgroups into two groups you get "MCX" and "DCLXVI". In Babylonian times, and modern days, the Roman numerals "DCLXVI" stood for "666".