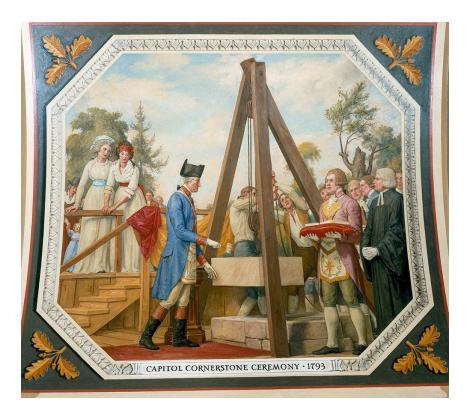

# George Washington's City, Washington DC

The entire design of the city of Washington DC was set out as George Washington, a proud Master Mason, designed it to be. The entire city area is full of occult symbols when looked at from the secret societies point of view. In 1793 the Master Mason George Washington, dressed in his full Masonic regalia, resided over the laying of the cornerstone of the Capital Building. He anointed the cornerstone with kernels of corn, oil, and wine. Then he struck a gavel three times on the ingredients to crush them. This was all part of a Masonic ritual used to dedicate things to the god of Freemasonry, the exact opposite of what the bible says about "Holy Ground" as per Acts 7:33. Incidentally, that cornerstone was secretly removed by the Masons many years ago. It remains hidden somewhere at 1733, in the Scottish Rite Masonic Temple. The people of America have no idea that the Capital of America was dedicated to Jah-bul-on, the god of Freemasonry. The entire country was cursed by Satan through the laying of the cornerstone in the name of the occult secret society. It remains cursed to this day. America was dedicated to Satan by its President and founding father George Washington, who had the authority to do so.