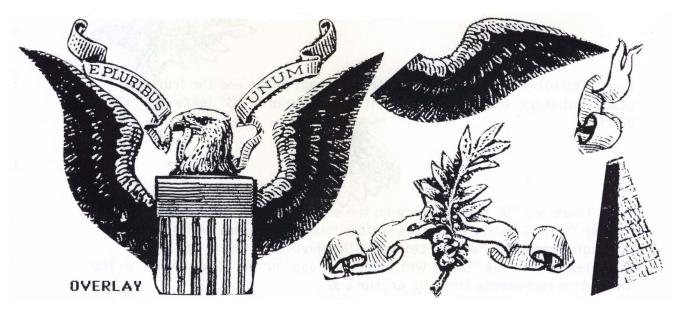

Overlay #1

Overlay #2

The following is revealed, one mystery at a time:

## **Transparent overlay #2**

If you then rotate the overlay clockwise one point of the triangle at a time, to cover up all six sets of Solomons seal three at a time, you will find the wing tips of the eagle that point mystically to the forks at the end of scrolls.

Overlay #3 Overlay #4
Transparent overlay #3

If you then rotate the overlay clockwise another point of the triangle, (to cover up all six sets of Solomons seal three at a time), you will find the wing tips of the eagle then point mystically to the olive shrub at the bottom right of the pyramid.

## Transparent overlay #4

If you then rotate the overlay clockwise another point of the triangle, (to cover up all six sets of Solomons seal three at a time), you will find the wing tips of the eagle then point mystically to the olive shrub at the bottom left of the pyramid.