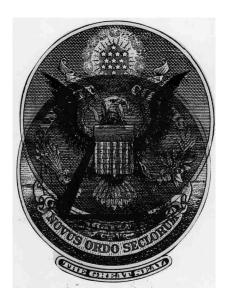

# Transparent overlay #1

When you overlay the triangle of the American seal (A) over the eagle seal (B) the 10 stars of Solomon's seal are covered, leaving the three pagan five pointed stars representing the satanic trinity, "IHS" (Isis, Horus, Seb), or (satan-False Prophet-anti-Christ-666). The three stars in Solomon's seal also represent the god of the Masons, "Jah-bul-on". The Masons pretend it represents their "emblematical lights" of Freemasonry: (the Bible, the square and the compass), which are often referred to as the jewels of the lodge.

## **Transparent overlay #2**

If you then rotate the overlay clockwise one point of the triangle at a time, to cover up all six sets of Solomons seal three at a time, you will find the wing tips of the eagle that point mystically to the forks at the end of scrolls.