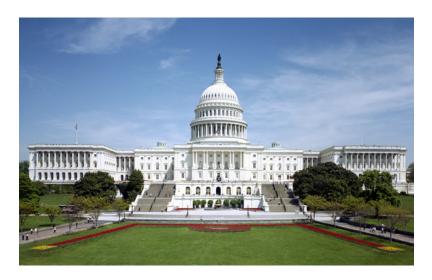

## **United States Capital Building**

The center of the pentagram in DC is Sixteenth St. where, thirteen blocks due north of the very center of the White House, the Masonic House of the Temple sits at the top of this occult iceberg.

In the ceiling of the Capital Building is a huge painting called "The Apotheosis Of George Washington". Apotheosis in Greek means "glorification of a subject to a Devine level", as per Webster's Dictionary. In the painting George Washington is depicted as a God, deity, a Messiah type image, with the sun shining on him.

Inside, and underneath the capital building dedicated to Satan, was built is crypt that was to be the burial place of Washington when he died. When you put the two things together you symbolically get an underground crypt, empty tomb, with a "Risen Messiah" coming out of it, rising to and through

the ceiling of the Apotheosis, into Heaven above. They made George Washington the Master Mason who worshipped the "Great Architect of the Universe", into a Messiah type deity representing the United States of America. You might even go so far as to say he was deified into the God of America. "In God We Trust" for Americans, seen on the American Seal (dollar bill), for many, actually represents George Washington, who in turn worshipped the Masonic "Great Architect of the Universe"