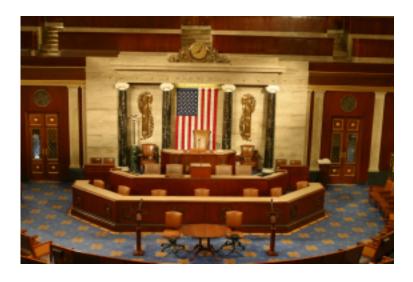

If you look at the base of the "Sky Woman", "The Freedom Statue", atop the US Capital you will find Fasces symbols. You will also find a double Fasces behind the rostrum (podium) of the House of Representatives in Washington DC. If you look closely at it, you will see the back of the chair resembles a golden axe blade pointing up, while the flag stripes resemble the rods of the fasces. Could