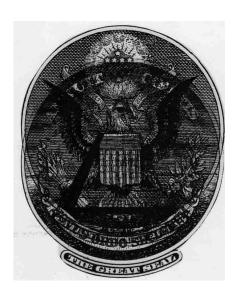

Overlay #3 Overlay #4
Transparent overlay #3

If you then rotate the overlay clockwise another point of the triangle, (to cover up all six sets of Solomons seal three at a time), you will find the wing tips of the eagle then point mystically to the olive shrub at the bottom right of the pyramid.

## Transparent overlay #4

If you then rotate the overlay clockwise another point of the triangle, (to cover up all six sets of Solomons seal three at a time), you will find the wing tips of the eagle then point mystically to the olive shrub at the bottom left of the pyramid.