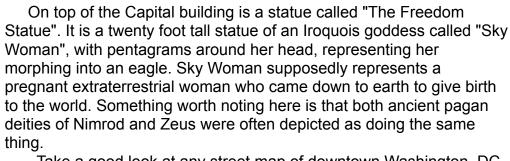

If you look at the base of the "Sky Woman", "The Freedom Statue", atop the US Capital you will find Fasces symbols. You will also find a double Fasces behind the rostrum (podium) of the House of Representatives in Washington DC. If you look closely at it, you will see the back of the chair resembles a golden axe blade pointing up, while the flag stripes resemble the rods of the fasces. Could