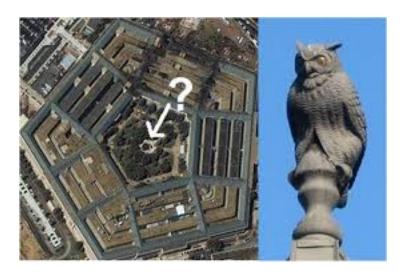

# The Pentagon of the United States

The Pentagon is a five pointed object (star) used by members of the occult; witches, warlocks, Satanists, etc. The military building in the United States at Arlington Virginia that houses the Defence department, is in the shape of a Pentagon and is in fact called "The Pentagon". Does this seem peculiar?

The Pentagon of the U.S. is a large building complex in Arlington Virginia built in the shape of a

"pentagram". This pentagram is a demonic, satanic, witchcraft, occult symbol known throughout the ages. This building is shaped like a five pointed star; the kind of symbol synonymous with witches,

warlocks and secret society members. This heathen symbol in the form of a building, curses the entire area of Arlington and every person in the area. To think that this pagan occult symbol that causes great harm to the state of Virginia in fact represents the Defence Department of the U.S., is a terrible joke of the sickest nature.

In the middle, ground zero of the Pentagon, is a gazebo with a statue of an owl on it. Is it coincidence that the leaders of America often meet at the place of another secret society, the Bohemian Grove, where they worship a huge statue of an owl? Is it coincidence that there is a miniature owl image on every American dollar printed, I think not.