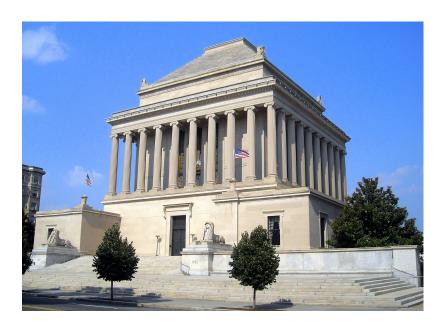

# **Washington DC Masonic Scottish Rite Temple**

In Washington DC, one mile north of the Whitehouse stands a massive stone temple structure of the Scottish Rite Mason's. The number on the building is 1733, which is not its physical address. The 33 is a Masonic secret number that stands for the 33 degrees of Masons. The number 33 is all over this building. Eg. It has 33 columns around the Temple, 33 feet high. The roof of this Mausoleum is in the shape of an unfinished Pyramid, (with its cap missing). When you consider the Masonic occult symbol (all seeing "Eye Of Horus", "Eye of Protection"), separated from the top of the pyramid on the

American dollar bill, you will understand why. It's a secret of Masonry in reference to when the New World Order is being completely established in the near future. The capstone will remain detached

from the Pyramid of the American seal, just as it is detached on the Masonic Temple until the New World Oder is totally established. If

you take the "capstone" off the American Seal and place it on top the Masonic Temple, you have a completed Pyramid, the eye of the so-called "Great Architect Of The Universe" (GAOTU), Jah-Bul-on, the god of Masonry.