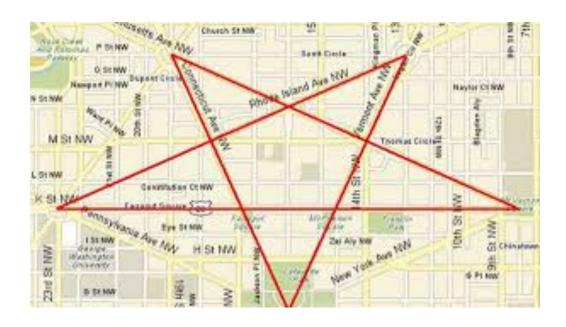

Washington also designed the Masonic triangle in the city of Washington with specific dimensions built into the the street plans. The three corners of the triangle are the erect penis (555 foot obelisk), the Capital Building with the female statue of Freedom (Queen Of Heaven) atop her roof adorned with Fascism symbols, and the Whitehouse. There is also a pentagram laid out in the streets of the city. The southern-most tip of the occult symbol of the pentagram points directly at the Whitehouse.

## **United States Capital Building**

The center of the pentagram in DC is Sixteenth St. where, thirteen blocks due north of the very center of the White House, the Masonic House of the Temple sits at the top of this occult iceberg.

Take a good look at any street map of downtown Washington, DC, and find its capitol. Facing the capitol from the mall and using the Capitol as the head or top of a compass, the left leg is represented by Pennsylvania Avenue and the right leg is represented by Maryland Avenue. The square is found in the usual Masonic position with the intersection of Canal Street and Louisiana Avenue. The left leg of the compass stands on the White House, and the right leg stands on the Jefferson Memorial. The circle drive and short streets behind the Capitol form the head and ears of Baphomet (Mendes, or goats head).

On top of the White House is an inverted five pointed star, or pentagram. The point is facing south in true occult fashion. It sits within the intersections of Connecticut and Vermont Avenues north to Dupont and Logan Circles, with Rhode Island and Massachusetts going to Washington Circle to the west and Mt. Vernon Square on the east.