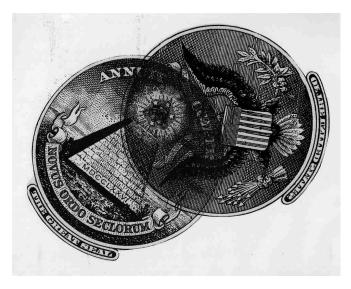

Overlay #5 Overlay #6
Transparent overlay #5

By laying the pyramid of seal "A" over the eagle of seal "B" with the tip of the pyramid in the eye of the eagle more symbols come alive, and it looks like hands are picking the olives and removing the arrows in the eagles right and left claws. We can also see clearly the "winged eye" that is symbolic of Horus the god of the Egyptians.

## **Transparent overlay #6**

If you rotate seal "A" slowly you will then see the tips of the wings of seal "B" (the eagle) point to the various secret symbols (shrubs, Roman numerals, forks,) on seal "A". If you put the eye of the pyramid over the eye of the eagle it literally "comes alive".