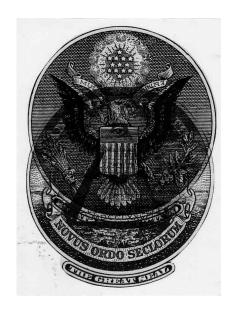

## **Transparent #7**

Another amazing thing happens when you continue to rotate the seals so that the tip of the right wing points to the dark shrub on the left side of seal "A", it forms a black "obelisk" on the middle left side, which is another occult sign of the secret societies.

### **Transparent #8**

Also a rectangular block is formed when the twelve horizontal lines of the flag and the steps of the pyramid are lined up, with the eye in the middle. This twelve is representative of the perfect government of Masonry and the "double cubic stone" found at the sight of the second temple of old. This rectangular block meant, "The missing capstone and the lost word are both supplied when the perfect government or the cubic stone of the great winged light of the sky takes his rightful place". In this position the tail feathers point to the roman numerals, giving them much significance, as follows: (1776) "MDCCLXXVI" If you separate these nine symbols into groups of three you get "MDC"/ "CLX"/ "XVI". If you take these three groups of three and divide them each in two you end up with; "M-DC"/, "C-LX"/, and "X-VI". If you then take the subgroups into two groups you get "MCX" and "DCLXVI". In Babylonian times, and modern days, the Roman numerals "DCLXVI" stood for "666".