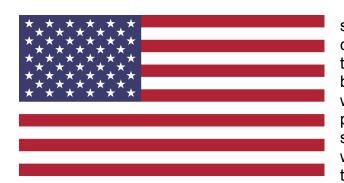

#### THE FLAG OF THE UNITED STATES

The flag of the United States of America has on it stars representing the states of America. If you look closely you will see that these are not stars symbolizing the Star of Bethlehem like most would like you to believe, but are fifty "pentagrams" (5 pointed occult witchcraft symbols), instead. How this was put over the people of this great Nation is hard to believe, but it stares every red-blooded American in the face in every walk of his life. This flag actually represents a curse on the Nation; what kind of curse we do not know, but it doesn't take much imagination to understand the many

serious problems of many people of this nation. The sexual perversity, worship of the dollar, the abortion issue, murder, homosexuality, etc., abound so freely in this country, it seems to be the obvious results.

The occult star/symbol known as the pentagram is thought to be that which is referred to in **Acts 7:43** "You also took along the Tabernacle of Moloch and **the Star of the god Rompha**, the images which you made to worship them. I also will remove you beyond Babylon". and Amos 5:25.