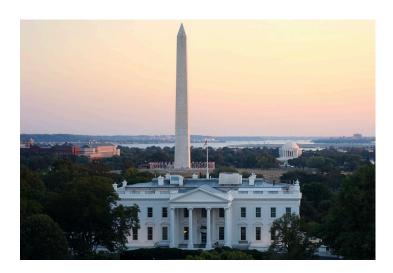

# George Washington's City, Washington DC

The entire design of the city of Washington DC was set out as George Washington, a proud Master Mason, designed it to be. The entire city area is full of occult symbols when looked at from the secret societies point of view. In 1793 the Master Mason George Washington, dressed in his full Masonic regalia, resided over the laying of the cornerstone of the Capital Building. He anointed the cornerstone with kernels of corn, oil, and wine. Then he struck a gavel three times on the ingredients to crush them. This was all part of a Masonic ritual used to dedicate things to the god of Freemasonry, the exact opposite of what the bible says about "Holy Ground" as per Acts 7:33. Incidentally, that cornerstone was secretly removed by the Masons many years ago. It remains hidden somewhere at 1733, in the Scottish Rite Masonic Temple. The people of America have no idea that the Capital of America was dedicated to Jah-bul-on, the god of Freemasonry. The entire country was cursed by Satan through the laying of the cornerstone in the name of the occult secret society. It remains cursed to this day. America was dedicated to Satan by its President and founding father George Washington, who had the authority to do so.

Washington also designed the Masonic triangle in the city of Washington with specific dimensions built into the the street plans. The three corners of the triangle are the erect penis (555 foot obelisk), the Capital Building with the female statue of Freedom (Queen Of Heaven) atop her roof adorned with Fascism symbols, and the Whitehouse. There is also a pentagram laid out in the streets of the city. The southern-most tip of the occult symbol of the pentagram points directly at the Whitehouse.

# WASHINGTON MONUMENT

# (ERECT PENIS..PHALLUS SYMBOL..OBELISK)

In 1884 the tallest stone structure in the world (555 feet), "The Washington Monument" phallic symbol, was dedicated to George Washington, the god in whom America trusts. Many people are familiar with the fact that the penis is 555 feet tall, (which, by itself has a secret meaning in Masonry), but few realize the pilings for the monument were drilled 111 feet deep. Add 555 and 111 and believe it or not, you get 666.