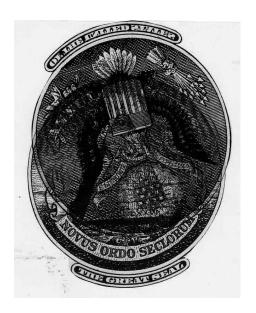

Overlay #5 Overlay #6
Transparent overlay #5

By laying the pyramid of seal "A" over the eagle of seal "B" with the tip of the pyramid in the eye of the eagle more symbols come alive, and it looks like hands are picking the olives and removing the arrows in the eagles right and left claws. We can also see clearly the "winged eye" that is symbolic of Horus the god of the Egyptians.

## **Transparent overlay #6**

If you rotate seal "A" slowly you will then see the tips of the wings of seal "B" (the eagle) point to the various secret symbols (shrubs, Roman numerals, forks,) on seal "A". If you put the eye of the pyramid over the eye of the eagle it literally "comes alive".