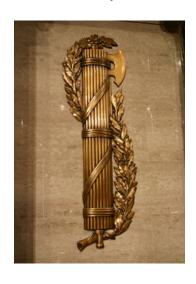

A symbol of Fascism, "Fasces" (laurum de fascibus), is a bundle of rods (often accompanied by an axe, which symbolizes power over life and death), carried by Roman officials as a symbol of authority. Wherever you find the fascism symbol you will find Rome associated with it.

If you look at the base of the "Sky Woman", "The Freedom Statue", atop the US Capital you will find Fasces symbols. You will also find a double Fasces behind the rostrum (podium) of the House of Representatives in Washington DC. If you look closely at it, you will see the back of the chair resembles a golden axe blade pointing up, while the flag stripes resemble the rods of the fasces. Could

this mean that eventually the US is going to become a fascist state? This is Big Brother watching everything. In 1916-1945 the Fasces appeared on the back of the US dime. The axe on the coin was converted to a torch on the Roosevelt dime of 1945. The fasces is also seen on the 1936 coin "Battle of Gettysburg". The symbol of the National Guard has fasces on it. There are even fasces on the Statue of Liberty, where the hand is holding the torch.