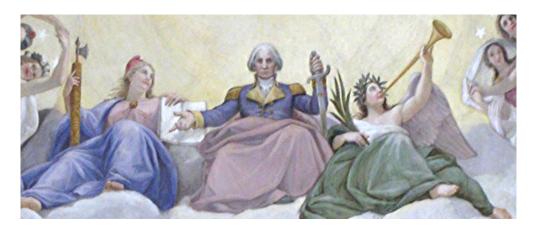

In the ceiling of the Capital Building is a huge painting called "The Apotheosis Of George Washington". Apotheosis in Greek means "glorification of a subject to a Devine level", as per Webster's Dictionary. In the painting George Washington is depicted as a God, deity, a Messiah type image, with the sun shining on him.

Inside, and underneath the capital building dedicated to Satan, was built is crypt that was to be the burial place of Washington when he died. When you put the two things together you symbolically get an underground crypt, empty tomb, with a "Risen Messiah" coming out of it, rising to and through

the ceiling of the Apotheosis, into Heaven above. They made George Washington the Master Mason who worshipped the "Great Architect of the Universe", into a Messiah type deity representing the United States of America. You might even go so far as to say he was deified into the God of America. "In God We Trust" for Americans, seen on the American Seal (dollar bill), for many, actually represents George Washington, who in turn worshipped the Masonic "Great Architect of the Universe"