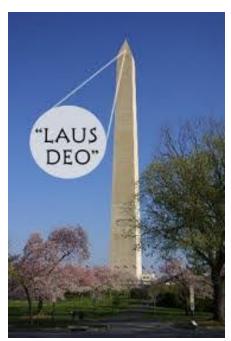

On top of the over five hundred foot phallic symbol, is an aluminum capstone (like the one on the dollar bill). On the east side of the capstone is engraved two Latin words: "Laus Deo", which means

"Praise be to god".