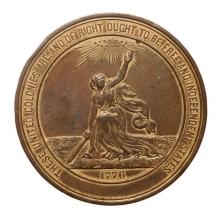

### OCCULT SYMBOLS ON AMERICAN COINS AND MEDALLIONS

Here we go again: In 1876 America struck a medallion commemorating the 100th anniversary (1776-1876), of the signing of the declaration of Independence. It has Lady liberty (Queen of Heaven/Isis/Ishtar/Semiramis) on it depicting her raising her hand and giving honor to the sun. This is what

America stands for. This is the truth of what America has always stood for, whether the people except